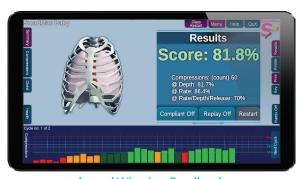

### **Accurate Real Time Feedback**

**Compressions -** Depth, Rate, Release,

Too Deep, Hitting the Spine

Ventilations - Volume and Rate

**CPR** - Suitable for Two Hand

Method and In-Arm Method

**Award Winning Feedback** 

#### **Real Time ACCURATE Feedback**

- At-a-Glance Understanding of Coloured Bars
- More Accurate than the Competition
- Covers More Parameters
- Compressions Depth, Rate and Release
- Compressions Too Deep and Hitting Bottom
- Ventilations Volume and Rate of Air Flow
- Ventilations Interval Between Ventilations
- Ventilations Tidal Flow with Rate and Volume
- Ventilations Pressure From Incorrect Release of BVM

#### **Quick & Easy To Use**

- Metronome On / Off, User Sets Rate
- Self Challenge by Turning Feedback Off
- Immediate Percentage Score
- Review Performance with Coloured Bars
- Display Chart of Results