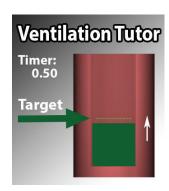

#### **BLS CPR Skills (AHA & ERC Guidelines 2020)**

- CPR Supporting All Protocols: 30:2, 15:2, 3:1
- CPR Or Set Your Own Protocol
- Ventilations Rescue Breaths (Feedback on Volume, Rate, and Interval)
- Ventilations Change Lung Capacity For Practice On Different Size babies
- Ventilations Special Tutor Activity
- Ventilations New Guidelines 2020 Activity
- Practice and Test modes

# ONLY AVAILABLE ON SMARTMAN

- Very Accurate Rate of Air Flow
- Very Accurate Volume of Air
- Learn Timing Between Ventilations
- Feedback on Correct Release of BVM

- Click To Adjust Size of Lungs
- Practice Different Protocols
- Displays Tidal Flow
- Displays Incorrect Release of BVM